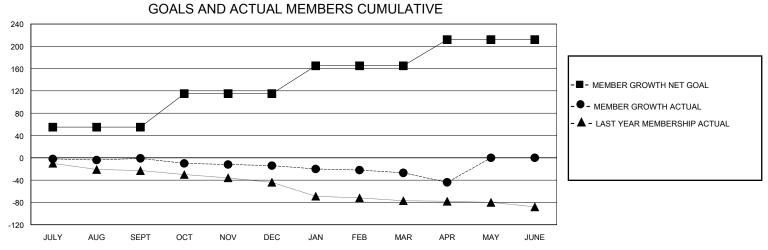

## District 24 C

Results as of: 5/31/2020

| GMT:                  |               |           | GMT CA        |                       |                         |                         |                                                    |  |  |
|-----------------------|---------------|-----------|---------------|-----------------------|-------------------------|-------------------------|----------------------------------------------------|--|--|
| Clubs                 |               |           |               | Members               |                         |                         |                                                    |  |  |
| RESULTS FOR 2019-2020 |               |           |               | RESULTS FOR 2019-2020 |                         |                         |                                                    |  |  |
| QUARTER               | NEW CLUB GOAL | NEW CLUBS | DROPPED CLUBS | QUARTER MEI           | MBER GROWTH NET<br>GOAL | MEMBER GROWTH<br>ACTUAL | DROPPED<br>MEMBERS ACTUAL<br>(including transfers) |  |  |
| JULY/AUG/SEPT         | 0             | 0         | 0             | JULY/AUG/SEPT         | 55                      | 37                      | 37                                                 |  |  |
| OCT/NOV/DEC           | 1             | 0         | 0             | OCT/NOV/DEC           | 60                      | 26                      | 38                                                 |  |  |
| JAN/FEB/MAR           | 0             | 0         | 0             | JAN/FEB/MAR           | 50                      | 32                      | 45                                                 |  |  |
| APR/MAY/JUNE          | 1             | 0         | 0             | APR/MAY/JUNE          | 47                      | 3                       | 19                                                 |  |  |